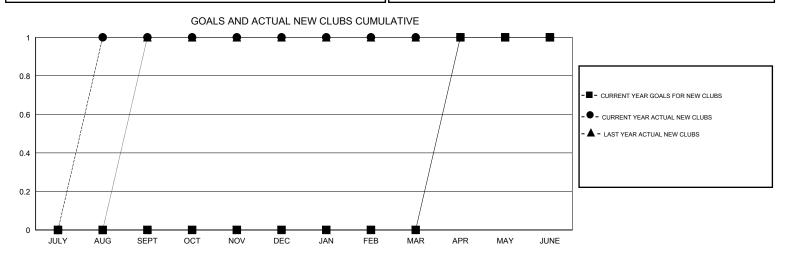

## LOCATION NEW ZEALAND

GMT CA 7

|                             |                  | Clubs             |                  |                  | Members                     |                    |                                     |                    |                  |  |
|-----------------------------|------------------|-------------------|------------------|------------------|-----------------------------|--------------------|-------------------------------------|--------------------|------------------|--|
|                             | RESU             | LTS FOR 2014-2015 |                  |                  | RESULTS FOR 2014-2015       |                    |                                     |                    |                  |  |
| QUARTER                     | NEW CLUB<br>GOAL | NEW CLUBS         | DROPPED<br>CLUBS | NET<br>GAIN/LOSS | QUARTER                     | NEW MEMBER<br>GOAL | CHARTER AND<br>NEW MEMBERS<br>ADDED | DROPPED<br>MEMBERS | NET<br>GAIN/LOSS |  |
| JULY/AUG/SEPT               | 0                | 1                 | 0                | 1                | JULY/AUG/SEPT               | 20                 | 79                                  | 29                 | 50               |  |
| OCT/NOV/DEC                 | 0                | 0<br>0            | 0                | 0                | OCT/NOV/DEC                 | -10<br>0           | 27<br>20                            | 40<br>29           | -13<br>-9        |  |
| JAN/FEB/MAR<br>APR/MAY/JUNE | 1                | 0                 | 0                | 0                | JAN/FEB/MAR<br>APR/MAY/JUNE | 5                  | 20<br>29                            | 29<br>55           | -9<br>-26        |  |