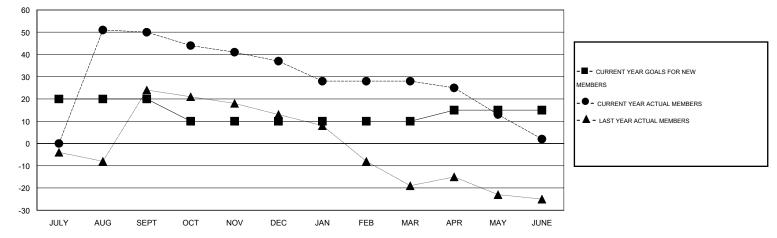

## LOCATION NEW ZEALAND

GMT CA 7

|                             |                  | Clubs             |                  |                  | Members                     |                    |                                     |                    |                  |  |
|-----------------------------|------------------|-------------------|------------------|------------------|-----------------------------|--------------------|-------------------------------------|--------------------|------------------|--|
|                             | RESU             | LTS FOR 2014-2015 |                  |                  | RESULTS FOR 2014-2015       |                    |                                     |                    |                  |  |
| QUARTER                     | NEW CLUB<br>GOAL | NEW CLUBS         | DROPPED<br>CLUBS | NET<br>GAIN/LOSS | QUARTER                     | NEW MEMBER<br>GOAL | CHARTER AND<br>NEW MEMBERS<br>ADDED | DROPPED<br>MEMBERS | NET<br>GAIN/LOSS |  |
| JULY/AUG/SEPT               | 0                | 1                 | 0                | 1                | JULY/AUG/SEPT               | 20                 | 79                                  | 29                 | 50               |  |
| OCT/NOV/DEC                 | 0                | 0<br>0            | 0                | 0                | OCT/NOV/DEC                 | -10<br>0           | 27<br>20                            | 40<br>29           | -13<br>-9        |  |
| JAN/FEB/MAR<br>APR/MAY/JUNE | 1                | 0                 | 0                | 0                | JAN/FEB/MAR<br>APR/MAY/JUNE | 5                  | 20<br>29                            | 29<br>55           | -9<br>-26        |  |